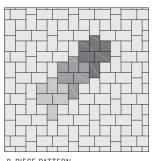

## **♦** AVAILABLE COLORS







**AMARETTO** 



**BROWN-CHESTNUT** 



HARVEST BLEND



KNIGHTSBRIDGE



NAPOLI



SLATE



TITANIUM



TUSCANY

Visit Belgard.com/Patterns for more options.

# ♣ LAYING PATTERNS



RUNNING BOND



2-PIECE PATTERN

# **APPIAN** STONE

OLD WORLD MEETS LOW MAINTENANCE AND MODERN DURABILITY

## **⊘** FEATURES & BENEFITS

- Suitable for pedestrian and vehicular traffic
- Available in a wide range of colors
- Varying pattern designs add even more flexibility to your project

# 🙈 SHAPES & SIZES

### **APPIAN TILE 2-PIECE COMBO 30MM\***



6 x 6 x 13/16



6 x 9 x 13/16

#### **APPIAN 2-PIECE COMBO 60MM**



6 x 6 x 23/8



6 x 9 x 23/8

#### **APPIAN 2-PIECE COMBO 80MM**



6 x 6 x 31/8



6 x 9 x 31/8

\*Products under 60MM are not recommended