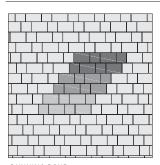

## **♦** AVAILABLE COLORS







**AMARETTO** 



**BROWN-CHESTNUT** 



HARVEST BLEND



KNIGHTSBRIDGE



NAPOLI



SLATE



TITANIUM



TUSCANY

Visit Belgard.com/Patterns for more options.

# ♣ LAYING PATTERNS



RUNNING BOND



2-PIECE PATTERN

# **APPIAN** STONE

OLD WORLD MEETS LOW MAINTENANCE AND MODERN DURABILITY

## **⊘** FEATURES & BENEFITS

- Suitable for pedestrian and vehicular traffic
- Available in a wide range of colors
- Varying pattern designs add even more flexibility to your project

# 🙈 SHAPES & SIZES

### **APPIAN TILE 2-PIECE COMBO 30MM\***



6 x 6 x 13/16



6 x 9 x 13/16

#### **APPIAN 2-PIECE COMBO 60MM**



6 x 6 x 23/8



6 x 9 x 23/8

#### **APPIAN 2-PIECE COMBO 80MM**



6 x 6 x 31/8



6 x 9 x 31/8

\*Products under 60MM are not recommended