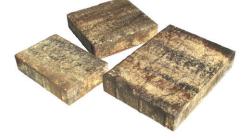

## **STONEHURST**

The muted sophistication and dimensions of Stonehurst compliments a diverse range of hardscape installations, regardless of size and complexity. The natural slate stone finish of these premium pavers adds an elegant, upscale character to your home.

| Product Code: | PV21490              |
|---------------|----------------------|
| Dimensions:   | 6"x9", 9"x9", 9"x12" |
| Thickness:    | 2-3/8"               |
| SF per Cube:  | 116                  |
| Cube Weight:  | 3015 lbs             |
| Surface:      | Slate Texture        |