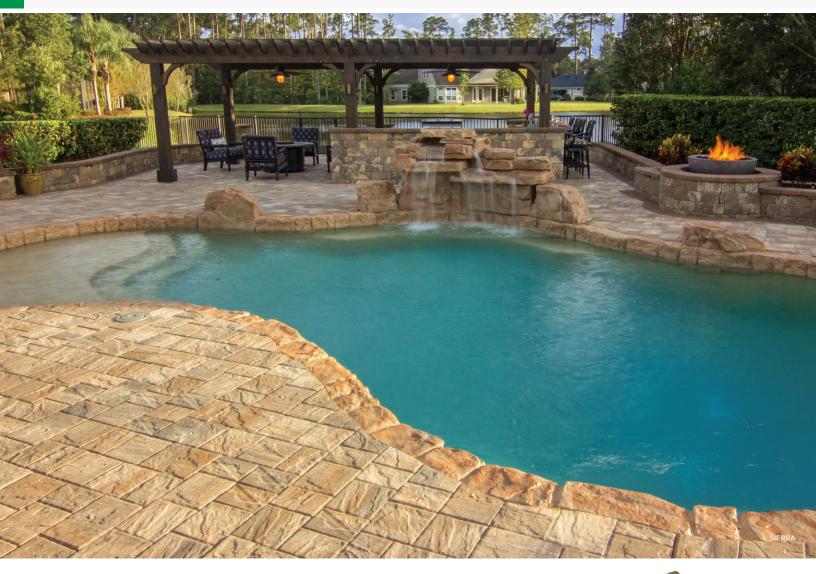

## **STONEHURST**

The muted sophistication and dimensions of Stonehurst compliments a diverse range of hardscape installations, regardless of size and complexity. The natural slate stone finish of these premium pavers adds an elegant, upscale character to your home.