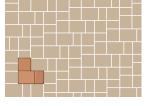

## **STONEHURST**

The muted sophistication and dimensions of Stonehurst compliments a diverse range of hardscape installations, regardless of size and complexity. The natural slate stone finish of these premium pavers adds an elegant, upscale character to your home.

| Product Code: | PV21490              |
|---------------|----------------------|
| Dimensions:   | 6"x9", 9"x9", 9"x12" |
| Thickness:    | 2-3/8"               |
| SF per Cube:  | 116                  |
| Cube Weight:  | 3015 lbs             |
| Surface:      | Slate Texture        |